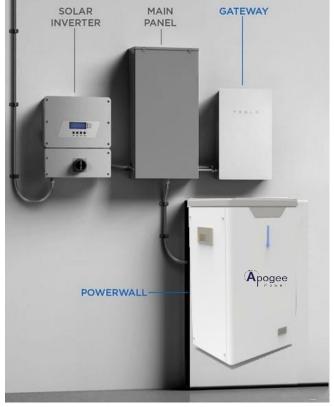

## \* All safety No fire No explosion Long battery life.

Solar system installation schematic

Description:

- Capacity: 11.1Kwh
- Dimension: 87cmx50cmx38cm
- Cell: Apogee APS 26650 cylinder cell. (LiFePO4)
- Material: Lithium Iron Phosphate
- Standard discharging current: 11.1kw (1C)
- Max discharging current: 22.2kw (2C)
- Standard charging current: 5.5kw (0.5C)
- Max charging current: 11.1kw (1C)
- LED capacity indicator
- Power on-off switch with LED
- RS485, RS232 communication port
- WiFi monitoring APP
- Metal housing with hang
- Water Proof
- Maximum paralleled: 8 ESUs
- Universal connector for inverter and power control system